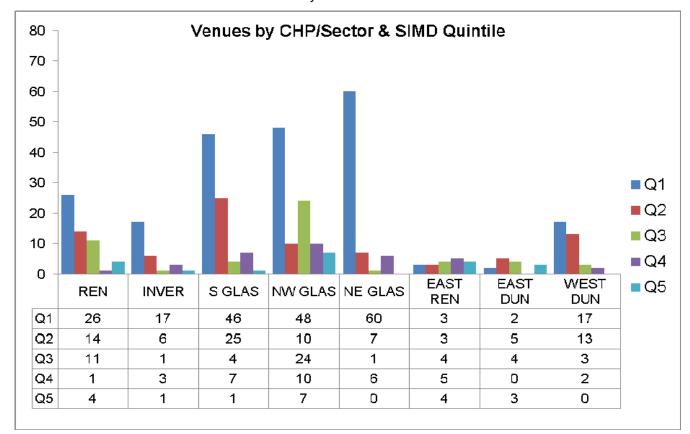

- Table 8 provides context of venues against the number of Intermediate Zones in each locality.
- Chart 3 shows the distribution of Intermediate Zones Glasgow City combined.
- Chart 4 shows the number of NHSGGC Free Condom Venues by SIMD Quintile. This has been
  updated since the mapping exercise that was completed in November 2014, and reflects current
  venue provision.
- Chart 5 displays the number of venues by SIMD Quintile for each CHP/Sector a data table is provided for detail.

Chart 5. Number of Free Condoms Venues by CHP/Sector and SIMD Quintile