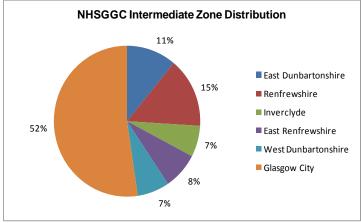

- Table 8 provides context of venues against the number of Intermediate Zones in each locality.
- Chart 3 shows the distribution of Intermediate Zones Glasgow City combined.
- Chart 4 shows the number of NHSGGC Free Condom Venues by SIMD Quintile. This has been
  updated since the mapping exercise that was completed in November 2014, and reflects current
  venue provision.
- Chart 5 displays the number of venues by SIMD Quintile for each CHP/Sector a data table is provided for detail.