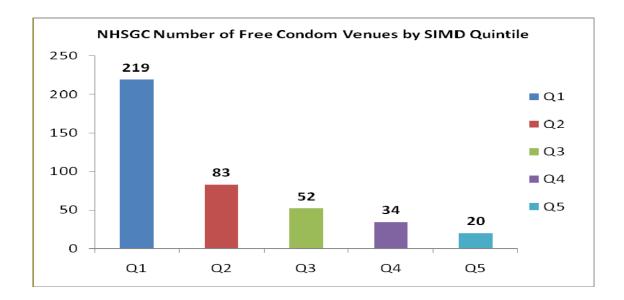

- Table 8 provides context of venues against the number of Intermediate Zones in each locality.
- Chart 3 shows the distribution of Intermediate Zones Glasgow City combined.
- Chart 4 shows the number of NHSGGC Free Condom Venues by SIMD Quintile. This has been
  updated since the mapping exercise that was completed in November 2014, and reflects current
  venue provision.
- Chart 5 displays the number of venues by SIMD Quintile for each CHP/Sector a data table is provided for detail.

Chart 4: Overall Number of Free Condom Venues per SIMD Quintile

From the figures overall for condom venue provision by SIMD Quintile it appears that the majority of condom venues are in SIMD1 (most deprived) areas. The mapping exercise sought not only to plot where the venues are but to identify gaps in provision. This required creating data tables for each CHP showing Intermediate Zones with all relevant data populating fields. Postcode matching for venues meant that geographical maps could be created, but also provided a cross reference against the venues.