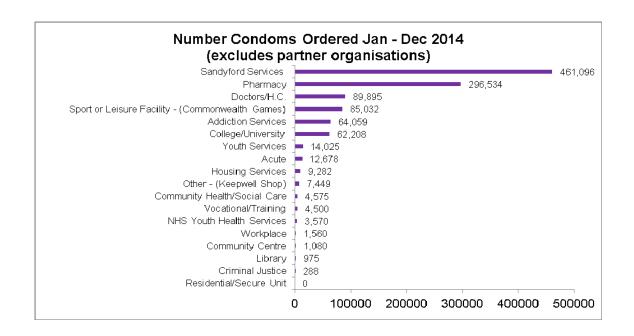

#### 5. Volume of condoms ordered and supplied 2014

Table 5 – Condoms ordered by distribution venues by Venue Type (excludes partner agencies)

| BUSINESS TYPE                                    | EREN  | EDUN  | GGC<br>NE | GCC<br>NW | GCC S  | INVER | REN    | SLAN | WDUN  | TOTAL   |
|--------------------------------------------------|-------|-------|-----------|-----------|--------|-------|--------|------|-------|---------|
| Residential/Secure Unit                          | 0     | 0     | 0         | 0         | 0      | 0     | 0      | 0    | 0     | 0       |
| Criminal Justice                                 | 0     | 0     | 0         | 0         | 0      | 288   | 0      | 0    | 0     | 288     |
| Library                                          | 0     | 0     | 975       | 0         | 0      | 0     | 0      | 0    | 0     | 975     |
| Community Centre                                 | 0     | 0     | 1080      | 0         | 0      | 0     | 0      | 0    | 0     | 1080    |
| Workplace                                        | 0     | 0     | 0         | 0         | 1560   | 0     | 0      | 0    | 0     | 1560    |
| NHS Youth Health<br>Services                     | 0     | 0     | 0         | 900       | 2670   | 0     | 0      | 0    | 0     | 3570    |
| Vocational/Training                              | 0     | 0     | 1080      | 1275      | 0      | 915   | 1230   | 0    | 0     | 4500    |
| Community Health/Social Care                     | 0     | 0     | 975       | 3600      | 0      | 0     | 0      | 0    | 0     | 4575    |
| Other – (Keepwell Shop)                          | 0     |       | 2025      | 5424      | 0      | 0     | 0      | 0    | 0     | 7449    |
| Housing Services                                 | 0     | 0     | 2280      | 3195      | 1647   | 0     | 1080   | 0    | 1080  | 9282    |
| Acute                                            | 0     | 0     | 960       | 10638     | 1080   | 0     | 0      | 0    | 0     | 12678   |
| Youth Services                                   | 0     | 0     | 0         | 0         | 9405   | 1965  | 0      | 0    | 2655  | 14025   |
| College/University                               | 0     | 0     | 15135     | 31086     | 2019   | 5220  | 4590   | 0    | 4158  | 62208   |
| Addiction Services                               | 0     | 2175  | 0         | 3570      | 23616  | 10980 | 17520  | 0    | 6198  | 64059   |
| Sport or Leisure Facility – (Commonwealth Games) | 0     | 0     | 83808     | 1224      | 0      | 0     | 0      | 0    | 0     | 85032   |
| Doctors/H.C.                                     | 4065  | 2160  | 20985     | 20556     | 24504  | 6030  | 9780   | 0    | 1815  | 89895   |
| Pharmacy                                         | 4815  | 11220 | 68184     | 92847     | 60081  | 5265  | 36144  | 960  | 17018 | 296534  |
| Sandyford Services                               | 17856 | 7560  | 59912     | 203421    | 79536  | 27396 | 46635  | 3600 | 15180 | 461096  |
| TOTAL                                            | 26736 | 23115 | 257399    | 377736    | 206118 | 58059 | 116979 | 4560 | 48104 | 1118806 |

- The total number of condoms ordered (excluding partner agencies) is 1,118,806.
- Sandyford Services ordered the highest number of condoms at 461,096 followed by pharmacy services (n = 296,534).
- Dr/Health Centres were third highest (n = 89.895).
- The commonwealth games are included here as a venue for North East, although this
  is 2014 only.
- South Lanarkshire is included but venues are now managed and funded by the Free Condoms Service NHS Lanarkshire.