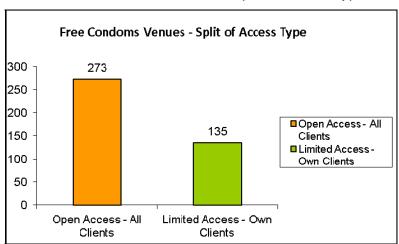

#### 4.2. Service Access Type

Distribution venues, depending on their business type, can be open service to the public (ALL access) or restrict to their own service users only (OWN access). Chart 1 shows the total number of venues for NHSGGC free condoms service split by access type. 273 venues are categorised as 'ALL' client access, and 135 venues are categorised as 'OWN' client access.

Chart 1. Free Condoms Venues - Split of Access Type

Table 4 provides context for access split per each CHP including the number of Intermediate Zones per locality.

Table 4. CHP/Sector Intermediate Zones and condom access type