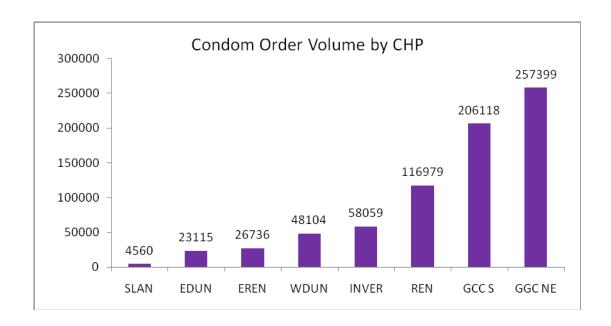

#### 5. Volume of condoms ordered and supplied 2014

Table 5 – Condoms ordered by distribution venues by Venue Type (excludes partner agencies)

| BUSINESS TYPE                                    | EREN  | EDUN  | GGC<br>NE | GCC<br>NW | GCC S  | INVER | REN    | SLAN | WDUN  | TOTAL   |
|--------------------------------------------------|-------|-------|-----------|-----------|--------|-------|--------|------|-------|---------|
| Residential/Secure Unit                          | 0     | 0     | 0         | 0         | 0      | 0     | 0      | 0    | 0     | 0       |
| Criminal Justice                                 | 0     | 0     | 0         | 0         | 0      | 288   | 0      | 0    | 0     | 288     |
| Library                                          | 0     | 0     | 975       | 0         | 0      | 0     | 0      | 0    | 0     | 975     |
| Community Centre                                 | 0     | 0     | 1080      | 0         | 0      | 0     | 0      | 0    | 0     | 1080    |
| Workplace                                        | 0     | 0     | 0         | 0         | 1560   | 0     | 0      | 0    | 0     | 1560    |
| NHS Youth Health<br>Services                     | 0     | 0     | 0         | 900       | 2670   | 0     | 0      | 0    | 0     | 3570    |
| Vocational/Training                              | 0     | 0     | 1080      | 1275      | 0      | 915   | 1230   | 0    | 0     | 4500    |
| Community Health/Social Care                     | 0     | 0     | 975       | 3600      | 0      | 0     | 0      | 0    | 0     | 4575    |
| Other – (Keepwell Shop)                          | 0     |       | 2025      | 5424      | 0      | 0     | 0      | 0    | 0     | 7449    |
| Housing Services                                 | 0     | 0     | 2280      | 3195      | 1647   | 0     | 1080   | 0    | 1080  | 9282    |
| Acute                                            | 0     | 0     | 960       | 10638     | 1080   | 0     | 0      | 0    | 0     | 12678   |
| Youth Services                                   | 0     | 0     | 0         | 0         | 9405   | 1965  | 0      | 0    | 2655  | 14025   |
| College/University                               | 0     | 0     | 15135     | 31086     | 2019   | 5220  | 4590   | 0    | 4158  | 62208   |
| Addiction Services                               | 0     | 2175  | 0         | 3570      | 23616  | 10980 | 17520  | 0    | 6198  | 64059   |
| Sport or Leisure Facility – (Commonwealth Games) | 0     | 0     | 83808     | 1224      | 0      | 0     | 0      | 0    | 0     | 85032   |
| Doctors/H.C.                                     | 4065  | 2160  | 20985     | 20556     | 24504  | 6030  | 9780   | 0    | 1815  | 89895   |
| Pharmacy                                         | 4815  | 11220 | 68184     | 92847     | 60081  | 5265  | 36144  | 960  | 17018 | 296534  |
| Sandyford Services                               | 17856 | 7560  | 59912     | 203421    | 79536  | 27396 | 46635  | 3600 | 15180 | 461096  |
| TOTAL                                            | 26736 | 23115 | 257399    | 377736    | 206118 | 58059 | 116979 | 4560 | 48104 | 1118806 |

Graph 2. Condom order volumes by business type (highest to lowest)

Chart 2: Condom order volumes by CHP/Sector

Note: Commonwealth Games (condoms n=85,032) is included in NE Glasogw Figures

Table 6. All Condoms Ordered (2012 - 2014)