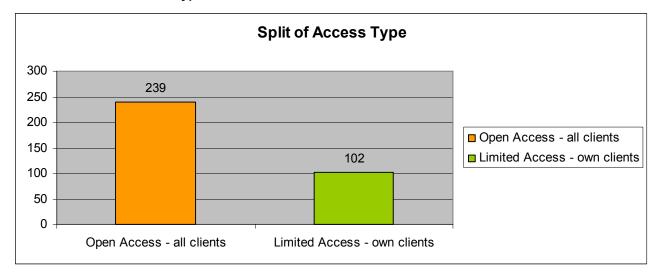

## 3.5 Service Access Types

Distribution venues, depending on their business type, can open the service to the public or restrict to their own service users only.

As Charts 2 and 3 below illustrates, approximately 70% of venues are operating the service for public access with the remaining 30% providing condoms to their own clients only.

Chart 3 - Service Access Type