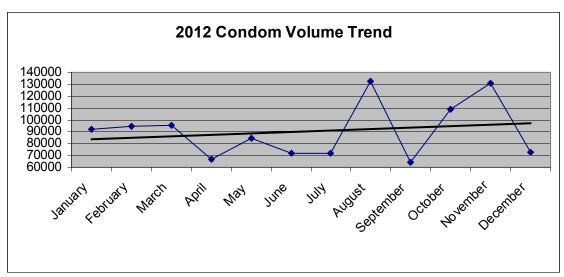

#### 5.2 Order Trends

Chart 5 illustrates trends in ordering patterns throughout the year. Overall, it is apparent that orders fluctuate depending on a number of factors. Firstly; holiday periods greatly influence condom orders with dips in orders being noticed during the Easter break, summer holiday weeks and again in December. Orders increase greatly during August when colleges and universities begin planning their 'Freshers' events and staff at other venues return from the summer holiday period.

Chart 5 - Trends in Condom Orders by Month

Marketing greatly influences the ordering levels with an increase noted during October when a period of Facebook and transport advertising began. In November, orders peaked not only due to a large volume of new distribution sites but also because of an 'e-newsletter' sent to all distribution venues reminding them to order stock for the Christmas and New Year period.