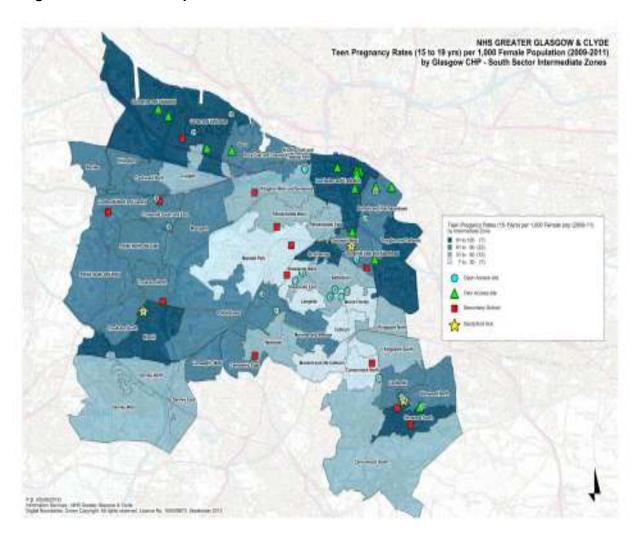

Mapping of CDS venues took place during the third quarter of 2012. NHS GGC's Information Services team were able to plot CDS venues on CHP maps that also included information on teenage pregnancy rates (many localities that exhibit high rates of teenage pregnancy are also areas that score highly on the Scottish Index of Multiple Deprivation). This exercise will be repeated during 2013 to ensure that CDS venues are appropriately placed in areas. Copies of maps are included within Appendix 5 – CDS Mapping and List of Distribution Venues.

A full listing of all CDS distribution venues as at December 2012 and maps illustrating service access as at September 2012 are included as Appendix 5.