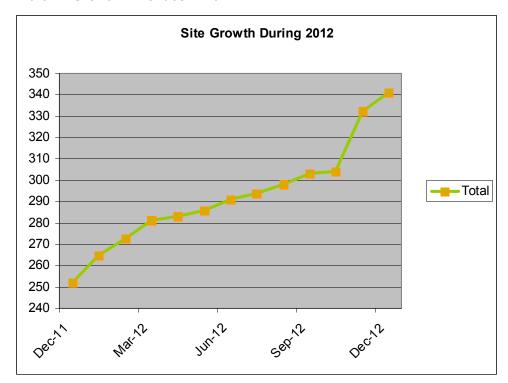

#### 3.6 Service Growth

The CDS has expanded the number of distribution sites during 2012. A 35% growth in service was experienced.

Chart 4 - Growth in Venues in 2012

Therefore, at the end of December 2012, 341 sites were operational (251 sites from 2011 plus 93 new sites minus 3 who are no longer operating).