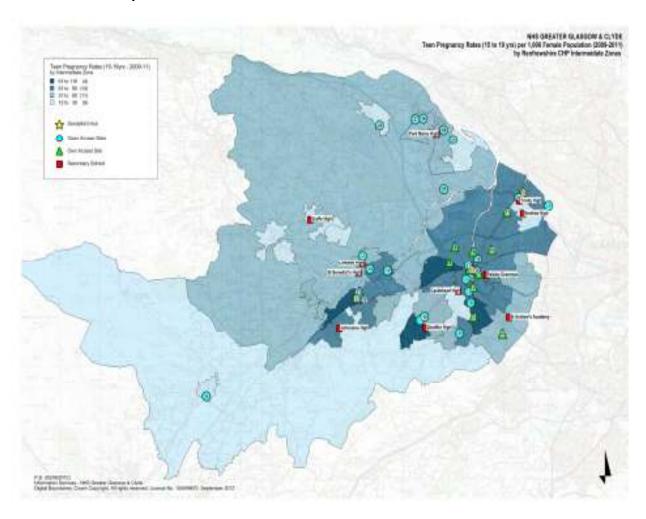

Mapping of CDS venues took place during the third quarter of 2012. NHS GGC's Information Services team were able to plot CDS venues on CHP maps that also included information on teenage pregnancy rates (many localities that exhibit high rates of teenage pregnancy are also areas that score highly on the Scottish Index of Multiple Deprivation). This exercise will be repeated during 2013 to ensure that CDS venues are appropriately placed in areas. Copies of maps are included within Appendix 5 – CDS Mapping and List of Distribution Venues.

A full listing of all CDS distribution venues as at December 2012 and maps illustrating service access as at September 2012 are included as Appendix 5.