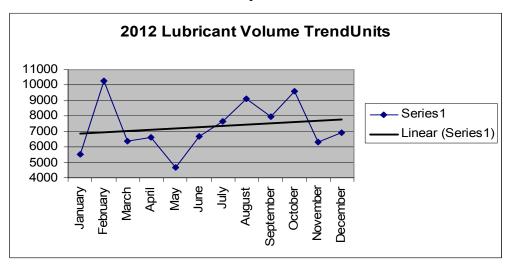

It is less simple to quantify the fluctuating trends in the ordering of lubricant. Chart 6 illustrates the trends throughout 2012 but there does not seem to be a distinctive pattern, apart from the rises in ordering in August and October as noted with condom ordering above. Orders of lubricant do not appear to correspond with orders of condoms. It is unclear why there was an apparent rise in lubricant ordering in February whilst volume dropped considerably in May. It could be suggested that lubricant is ordered less frequently by distribution venues and is re-ordered in bulk when stocks run low.

Chart 6 - Trends in Lubricant Orders by Month