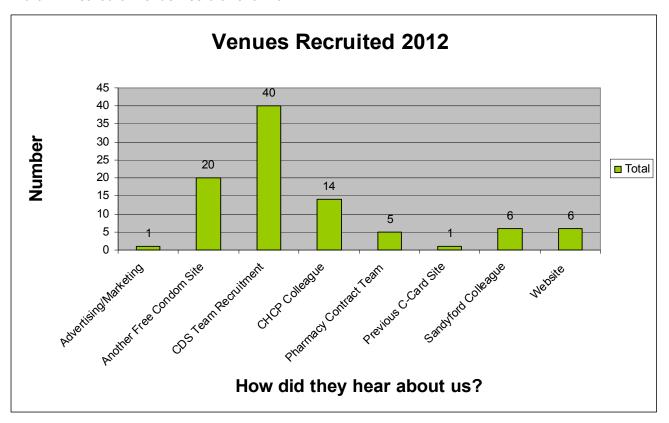

Table 3 and Chart 1 describe the recruitment sources during 2012.

Table 3 - Method of Venue Recruitment - 2012

| WHERE DID YOU HEAR       |       |
|--------------------------|-------|
| ABOUT US?                | Total |
| Advertising/Marketing    | 1     |
| Another Free Condom Site | 20    |
| CDS Team Recruitment     | 40    |
| CHCP Colleague           | 14    |
| Pharmacy Contract Team   | 5     |
| Previous C-Card Site     | 1     |
| Sandyford Colleague      | 6     |
| Website                  | 6     |
| Grand Total              | 93    |

Chart 1 - Method of Venue Recruitment - 2012

#### 3.2 Source of Recruitment

Distribution venues are recruited in a number of different ways. When a new venue is 'signed up' to the CDS they are asked how they first came to hear about the opportunity to become a distributor. The largest method of recruitment is by the CDS team who recruited 40 venues, mainly by approaching agencies that had potential to provide the service or by following up suggestions given by colleagues. Current sites also recommend the service to other branches or partner agencies and 20 sites were recruited by this method in 2012. Colleagues from Health Improvement within the CHPs also assist with venue recruitment and recruited 14 sites in 2012.