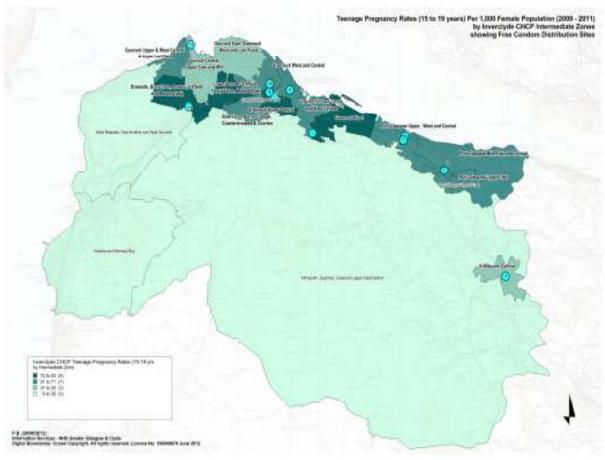

Mapping of CDS venues took place during the third quarter of 2012. NHS GGC's Information Services team were able to plot CDS venues on CHP maps that also included information on teenage pregnancy rates (many localities that exhibit high rates of teenage pregnancy are also areas that score highly on the Scottish Index of Multiple Deprivation). This exercise will be repeated during 2013 to ensure that CDS venues are appropriately placed in areas. Copies of maps are included within Appendix 5 – CDS Mapping and List of Distribution Venues.

A full listing of all CDS distribution venues as at December 2012 and maps illustrating service access as at September 2012 are included as Appendix 5.