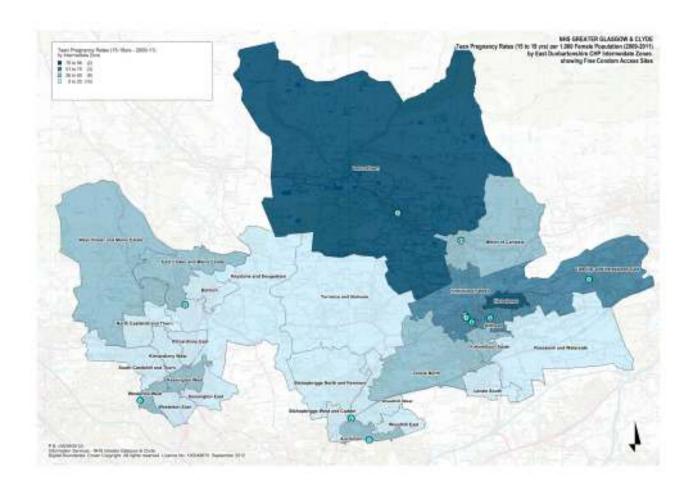

Mapping of CDS venues took place during the third quarter of 2012. NHS GGC's Information Services team were able to plot CDS venues on CHP maps that also included information on teenage pregnancy rates (many localities that exhibit high rates of teenage pregnancy are also areas that score highly on the Scottish Index of Multiple Deprivation). This exercise will be repeated during 2013 to ensure that CDS venues are appropriately placed in areas. Copies of maps are included within Appendix 5 – CDS Mapping and List of Distribution Venues.

Additionally, NHS GGC has a responsibility to plan and deliver its services with a focus on addressing inequalities in health and life circumstances. Therefore the CDS is delivered in such ways that address poverty and rurality. Efforts are made to ensure that areas that are known to have a high rating within the Scottish Index of Multiple Deprivation have access to condom distribution venues. Similarly, attention has been paid throughout 2012 to consider areas that are known to have high levels of teenage pregnancy and concentrate recruitment of distribution venues within these areas.