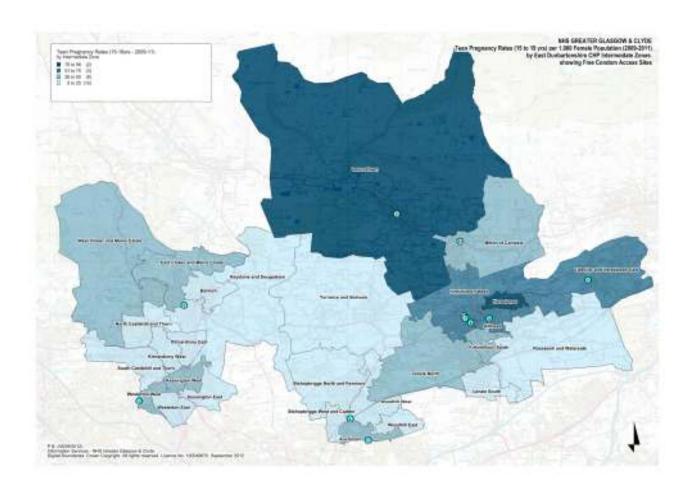

Mapping of CDS venues took place during the third quarter of 2012. NHS GGC's Information Services team were able to plot CDS venues on CHP maps that also included information on teenage pregnancy rates (many localities that exhibit high rates of teenage pregnancy are also areas that score highly on the Scottish Index of Multiple Deprivation). This exercise will be repeated during 2013 to ensure that CDS venues are appropriately placed in areas. Copies of maps are included within Appendix 5 – CDS Mapping and List of Distribution Venues.

Additionally, NHS GGC has a responsibility to plan and deliver its services with a focus on addressing inequalities in health and life circumstances. Therefore the CDS is delivered in such ways that address poverty and rurality. Efforts are made to ensure that areas that are known to have a high rating within the Scottish Index of Multiple Deprivation have access to condom distribution venues. Similarly, attention has been paid throughout 2012 to consider areas that are known to have high levels of teenage pregnancy and concentrate recruitment of distribution venues within these areas.