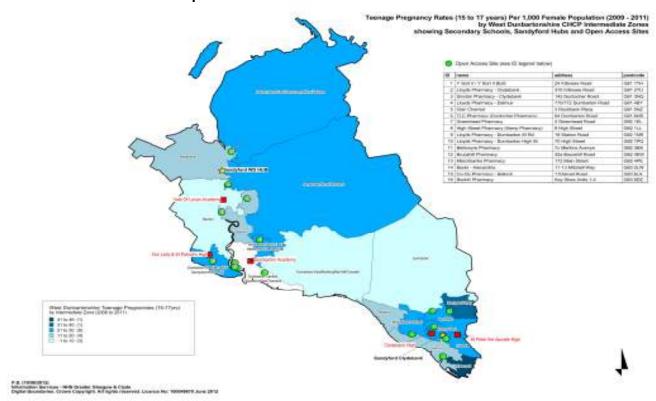

Mapping of CDS venues took place during the third quarter of 2012. NHS GGC's Information Services team were able to plot CDS venues on CHP maps that also included information on teenage pregnancy rates (many localities that exhibit high rates of teenage pregnancy are also areas that score highly on the Scottish Index of Multiple Deprivation). This exercise will be repeated during 2013 to ensure that CDS venues are appropriately placed in areas. Copies of maps are included within Appendix 5 – CDS Mapping and List of Distribution Venues.

A full listing of all CDS distribution venues as at December 2012 and maps illustrating service access as at September 2012 are included as Appendix 5.