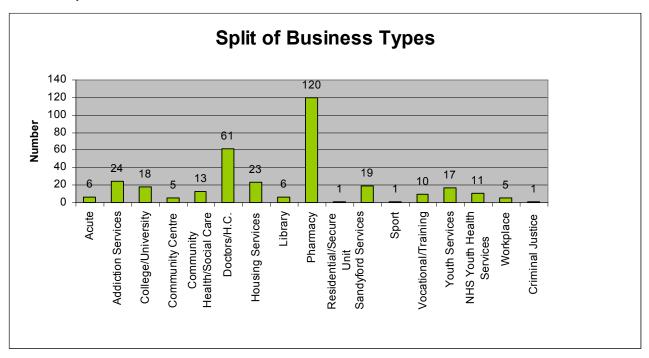

#### 3.4 Current Active Venues – December 2012

There are currently 341 active CDS distribution points as illustrated in the chart and bar graph at Table 5 and Chart 2 below.

Table 5 – Operational CDS Venues as at 31<sup>st</sup> December 2012

|                           |      |      | GCC | GCC | GCC |       |      |     |      |      | Grand |
|---------------------------|------|------|-----|-----|-----|-------|------|-----|------|------|-------|
| BUSINESS TYPE             | EDUN | EREN | NE  | NW  | S   | INVER | NLAN | REN | SLAN | WDUN | Total |
| Acute                     |      |      | 2   | 1   | 2   | 1     |      |     |      |      | 6     |
| Addiction Services        |      | 2    |     | 7   | 5   | 2     |      | 4   |      | 4    | 24    |
| College/University        |      |      | 5   | 6   | 3   | 1     |      | 3   |      |      | 18    |
| Community Centre          |      |      | 4   | 1   |     |       |      |     |      |      | 5     |
| Community Health/Social   |      |      |     |     |     |       |      |     |      |      |       |
| Care                      |      |      | 3   | 5   | 2   | 1     |      | 1   |      | 1    | 13    |
| Doctors/H.C.              | 2    | 3    | 11  | 20  | 7   | 7     | 1    | 8   | 1    | 1    | 61    |
| Housing Services          |      |      | 2   | 12  | 4   | 1     |      | 2   |      | 2    | 23    |
| Library                   |      |      | 3   | 3   |     |       |      |     |      |      | 6     |
| Pharmacy                  | 9    | 7    | 18  | 19  | 23  | 6     | 4    | 17  | 2    | 15   | 120   |
| Residential/Secure Unit   |      |      |     |     |     |       |      | 1   |      |      | 1     |
| Sandyford Services        | 1    | 1    | 3   | 3   | 3   | 2     |      | 3   | 1    | 2    | 19    |
| Sport                     |      |      |     | 1   |     |       |      |     |      |      | 1     |
| Vocational/Training       |      |      | 3   | 3   |     | 2     |      | 2   |      |      | 10    |
| Youth Services            | 1    | 2    | 2   | 4   | 6   | 1     |      |     | 1    | 2    | 19    |
| NHS Youth Health Services |      | 2    |     | 2   | 4   |       |      | 1   |      |      | 9     |
| Workplace                 |      |      | 1   | 2   | 2   |       |      |     |      |      | 5     |
| Criminal Justice          |      |      | 1   |     |     |       |      |     |      |      | 1     |
| Grand Total               | 13   | 17   | 58  | 89  | 61  | 24    | 5    | 42  | 5    | 27   | 341   |

It is apparent that the greatest volumes of distribution venues are pharmacies, health centres and Sandyford sites. All of these venues will provide an 'open access' service meaning that all members of the public can access condoms during all opening hours.